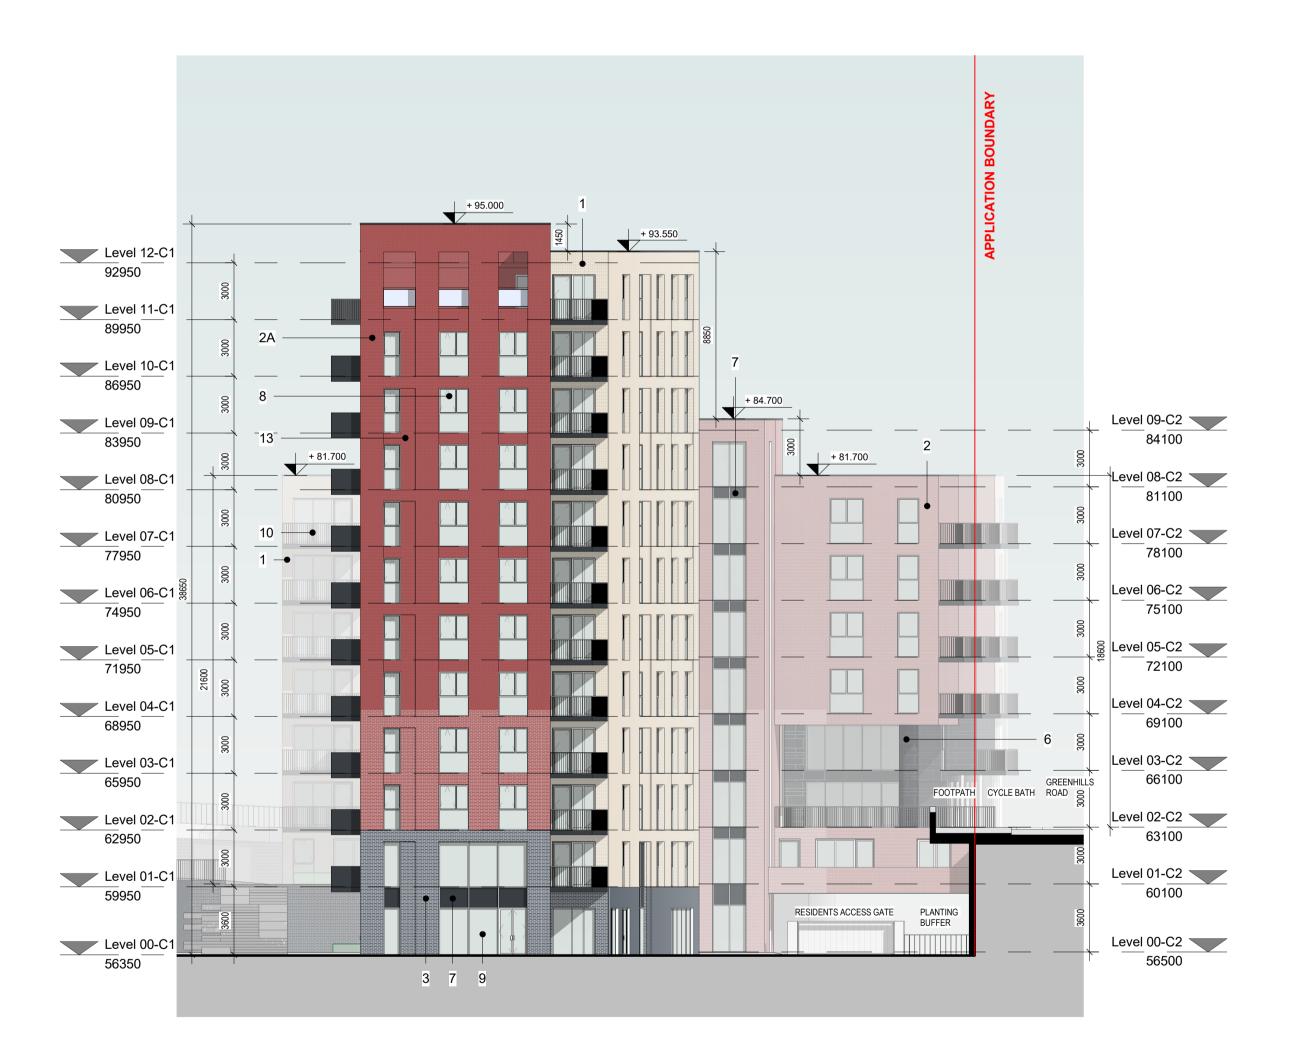

## **ELEVATION / SECTIONS MATERIAL KEY:**

- <u>PROPOSED FINISH</u>: SELECTED BEIGE BRICK FINISH.
  REFER TO DESIGN STATEMENT FOR MORE INFORMATION. PROPOSED FINISH: SELECTED RED BRICK FINISH TYPE 2.
- REFER TO DESIGN STATEMENT FOR MORE INFORMATION. 2A- <u>PROPOSED FINISH</u>: SELECTED RED BRICK FINISH TYPE 2A. REFER TO DESIGN STATEMENT FOR MORE INFORMATION.
- PROPOSED FINISH: SELECTED GREY BRICK FINISH.
  REFER TO DESIGN STATEMENT FOR MORE INFORMATION.
- PROPOSED FINISH: SELECTED RENDER FINISH.
  REFER TO DESIGN STATEMENT FOR MORE INFORMATION.
- <u>PROPOSED FINISH</u>: SELECTED CLADDING FINISH.
  REFER TO DESIGN STATEMENT FOR MORE INFORMATION.
- PROPOSED FINISH: SELECTED GREY STONE FINISH.
  REFER TO DESIGN STATEMENT FOR MORE INFORMATION.
- PROPOSED FINISH: PROPOSED SPANDREL PANEL REFER TO DESIGN STATEMENT FOR MORE INFORMATION
- PROPOSED FINISH: POWER-COATED ALUMINIUM / PVC FRAME WINDOWS / DOORS.
- 9- PROPOSED GLAZED SHOP FRONTS
- 10- PROPOSED METAL BALCONY SYSTEM

13- PROPOSED FINISH: INSET BRICK PANEL

- 11- PROPOSED FINISH: SELECTED PERFORATED METAL PANEL AND SLIDING PANELS
- 12- PROPOSED FINISH: VENTILATION LOUVERS: COLOUR TO MATCH WINDOW FRAMES

| P08 | Full Application Drawings                | 14/03/22 | VF       | WP     |
|-----|------------------------------------------|----------|----------|--------|
| P07 | Draft Full Application Drawings          | 20/01/22 | VF       | WP     |
| P06 | Draft Full Application Drawings          | 16/12/21 | VF       | WP     |
| P05 | Pre-Application Submission               | 25/05/21 | VF       | WP     |
| P04 | Draft Pre-Application Drawings           | 06/05/21 | VF       | WP     |
| P03 | Draft Drawings for Information           | 18/03/21 | VF       | WP     |
| P02 | Issued for Information                   | 01/03/21 | VF       | WP     |
| P01 | Ground &Typical Floor issued for Comment | 03/02/21 | VF       | WP     |
| Rev | Description                              | Date     | Dr<br>by | App by |

## **PLANNING**

Steeplefield Limited,

Greenhills Road, Walkinstown, Dublin 12

Drawing Title:

BLOCK C - PROPOSED ELEVATION SHEET 2

| Drawn<br><b>VF</b> | Checked WP          | Paper Size | Scale 1: | 200@A1         | Date 02/16/2 | 1            |
|--------------------|---------------------|------------|----------|----------------|--------------|--------------|
| •                  | Project No. PE18001 |            | 2        | Classification |              | Revision P08 |