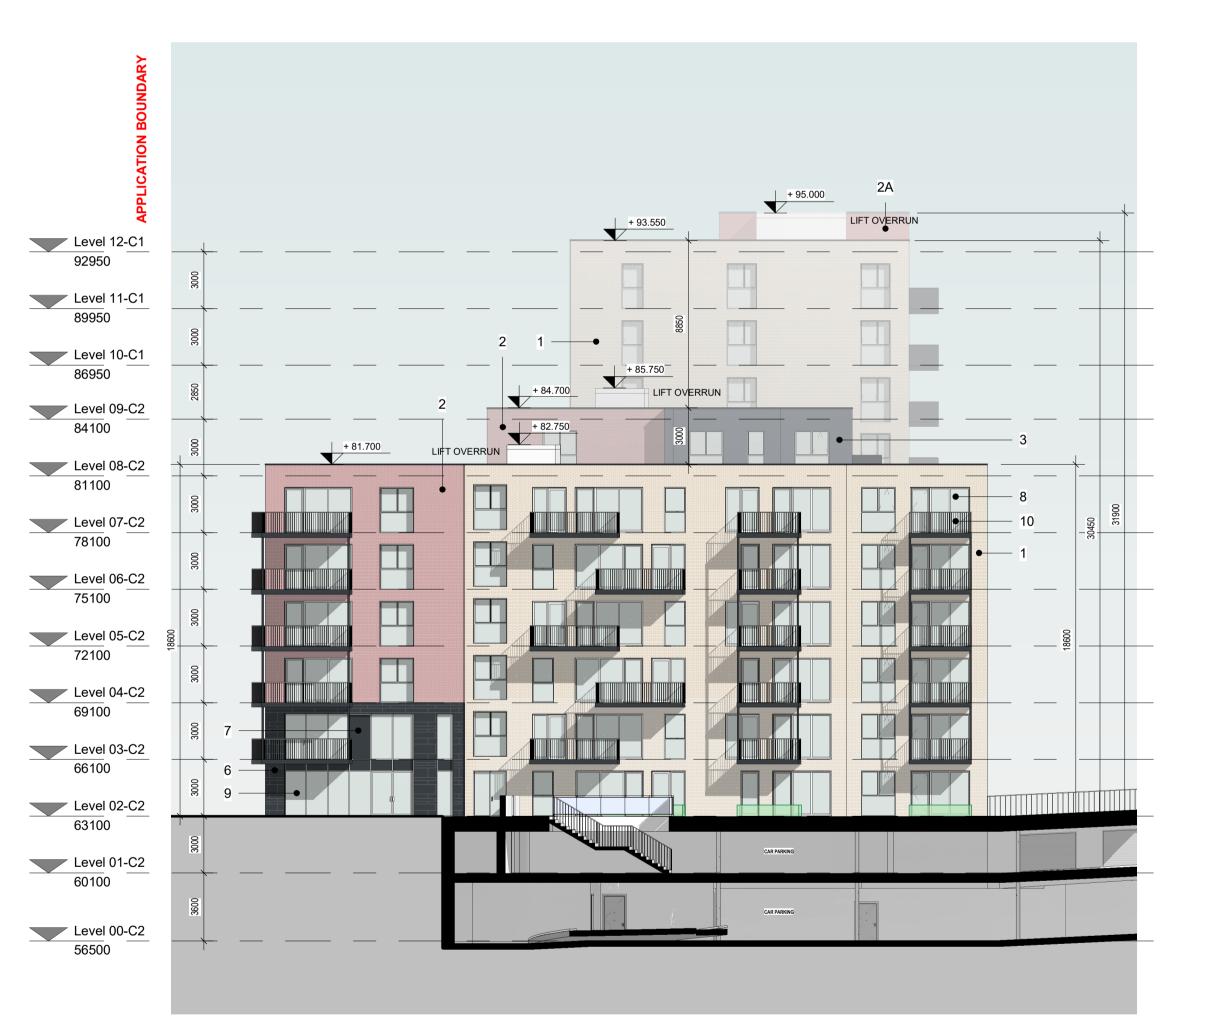

2 BLOCK C- PROPOSED WEST ELEVATION 1 : 200

THE COPYRIGHT OF THIS DRAWING IS VESTED WITH CW O'BRIEN ARCHITECTS LIMITED AND MUST NOT BE COPIED OR REPRODUCED WITHOUT THE CONSENT OF THE COMPANY.

FIGURED DIMENSIONS ONLY TO BE TAKEN FROM THIS DRAWING. DO NOT SCALE.

## **ELEVATION / SECTIONS MATERIAL KEY:**

- <u>PROPOSED FINISH</u>: SELECTED BEIGE BRICK FINISH.
  REFER TO DESIGN STATEMENT FOR MORE INFORMATION. PROPOSED FINISH: SELECTED RED BRICK FINISH TYPE 2.
- REFER TO DESIGN STATEMENT FOR MORE INFORMATION. 2A- <u>PROPOSED FINISH</u>: SELECTED RED BRICK FINISH TYPE 2A. REFER TO DESIGN STATEMENT FOR MORE INFORMATION.
- PROPOSED FINISH: SELECTED GREY BRICK FINISH.
  REFER TO DESIGN STATEMENT FOR MORE INFORMATION.
- PROPOSED FINISH: SELECTED RENDER FINISH.
  REFER TO DESIGN STATEMENT FOR MORE INFORMATION.
- <u>PROPOSED FINISH</u>: SELECTED CLADDING FINISH.
  REFER TO DESIGN STATEMENT FOR MORE INFORMATION.
- PROPOSED FINISH: SELECTED GREY STONE FINISH.
  REFER TO DESIGN STATEMENT FOR MORE INFORMATION.
- PROPOSED FINISH: PROPOSED SPANDREL PANEL REFER TO DESIGN STATEMENT FOR MORE INFORMATION
- PROPOSED FINISH: POWER-COATED ALUMINIUM / PVC FRAME WINDOWS / DOORS.
- 9- PROPOSED GLAZED SHOP FRONTS
- 10- PROPOSED METAL BALCONY SYSTEM

13- PROPOSED FINISH: INSET BRICK PANEL

- 11- PROPOSED FINISH: SELECTED PERFORATED METAL PANEL AND SLIDING PANELS
- 12- PROPOSED FINISH: VENTILATION LOUVERS: COLOUR TO MATCH WINDOW FRAMES

| P08 | Full Application Drawings                | 14/03/22 | VF       | WP     |
|-----|------------------------------------------|----------|----------|--------|
| P07 | Draft Full Application Drawings          | 20/01/22 | VF       | WP     |
| P06 | Draft Full Application Drawings          | 16/12/21 | VF       | WP     |
| P05 | Pre-Application Submission               | 25/05/21 | VF       | WP     |
| P04 | Draft Pre-Application Drawings           | 06/05/21 | VF       | WP     |
| P03 | Draft Drawings for Information           | 18/03/21 | VF       | WP     |
| P02 | Issued for Information                   | 01/03/21 | VF       | WP     |
| P01 | Ground &Typical Floor issued for Comment | 03/02/21 | VF       | WP     |
| Rev | Description                              | Date     | Dr<br>by | App by |

## **PLANNING**

Steeplefield Limited,

Greenhills Road, Walkinstown, Dublin 12

Drawing Title:

BLOCK C - PROPOSED ELEVATION SHEET 2

| Drawn<br><b>VF</b> | Checked WP          | Paper Size | Scale 1: | 200@A1         | Date 02/16/2 | 1            |
|--------------------|---------------------|------------|----------|----------------|--------------|--------------|
| •                  | Project No. PE18001 |            | 2        | Classification |              | Revision P08 |